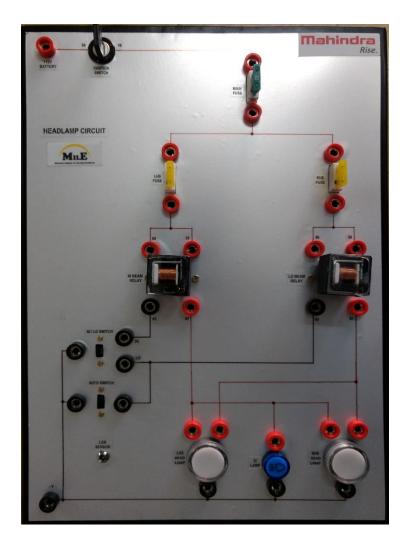

## Introduction:

Headlamp circuit is basically a learning kit. This is a learning kit of headlamp which is used in vehicles. It is very simple and easy to understand. With this we can understand basic wiring connections and working of it. Also, it contains the fault creating switches. These switches break the circuit at various points and create faults. Learner then checks the circuit and find the fault.

## Photo Gallery:

# FRONT VIEW

REAR VIEW